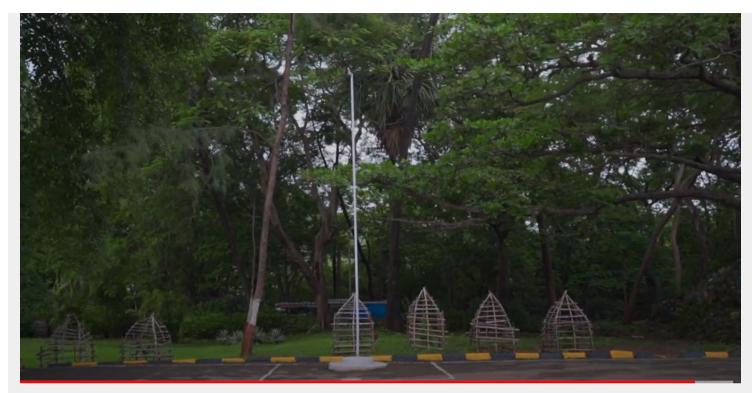

## Filmcity - Flag Pole Road with Dome Pillar Corridor & Wooden Rest House

Flag Pole Road with Dome Pillar Corridor & Wooden Rest House