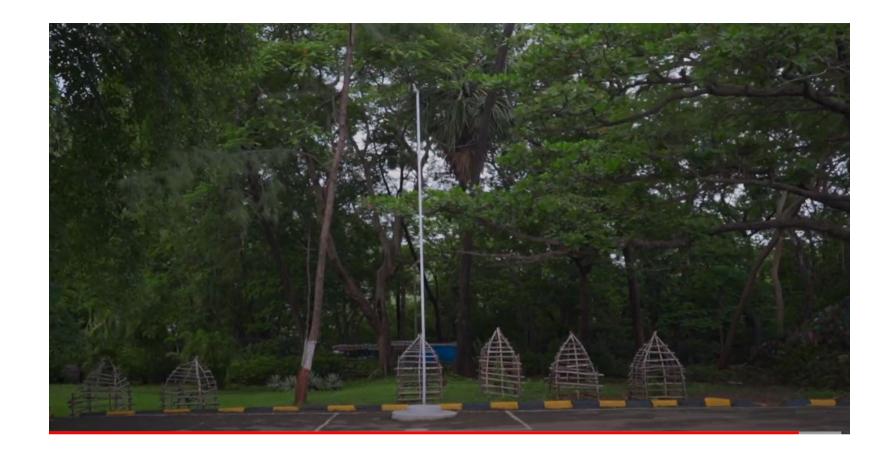

## Filmcity - Flag Pole Road with Dome Pillar Corridor & Wooden Rest House

Flag Pole Road with Dome Pillar Corridor & Wooden Rest House